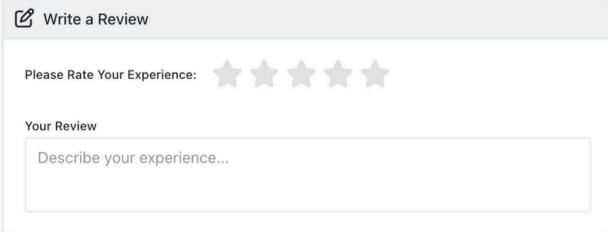

# Review Encouragement

- Graduates with positive feedback are encouraged to post on Google or Yelp.
- Graduates with negative feedback are sent to an apology page and sent an apology email

03

#### Leave us a Review