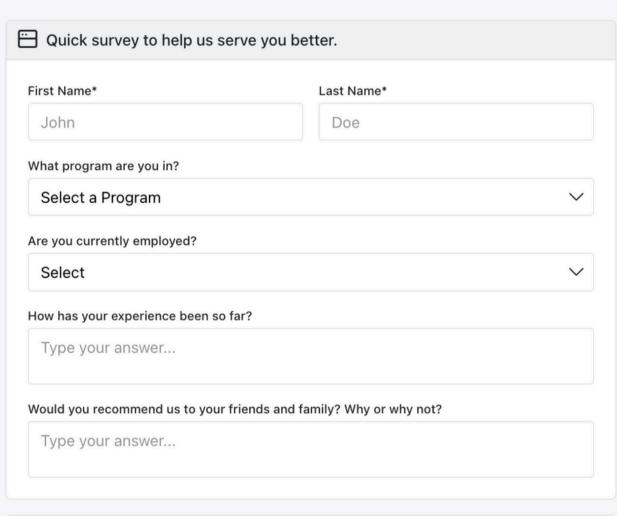

### **Engagement and Feedback Collection**

- Our contact center reaches out to graduates via calls and emails.
- We request feedback on their experience and willingness to share it.

01

#### Feedback Management

- If no response initially, we follow up via email after a few days.
- After agreeing to leave feedback, grads receive a feedback landing page. If no feedback is left, we send a follow-up email.